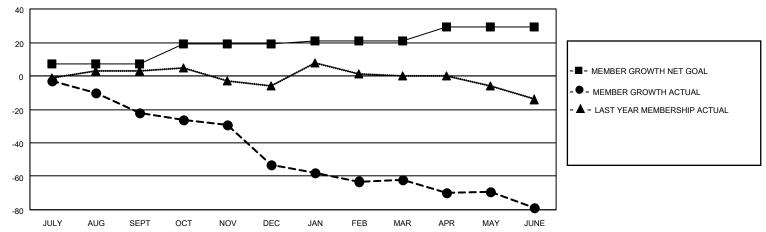

## District 14 U

| Clubs         |               |             |               | Members               |                        |                         |                                                    |  |
|---------------|---------------|-------------|---------------|-----------------------|------------------------|-------------------------|----------------------------------------------------|--|
|               | RESULTS FOR   | R 2020-2021 |               | RESULTS FOR 2020-2021 |                        |                         |                                                    |  |
| QUARTER       | NEW CLUB GOAL | NEW CLUBS   | DROPPED CLUBS | QUARTER MEM           | BER GROWTH NET<br>GOAL | MEMBER GROWTH<br>ACTUAL | DROPPED<br>MEMBERS ACTUAL<br>(including transfers) |  |
| JULY/AUG/SEPT | 0             | 0           | 0             | JULY/AUG/SEPT         | 7                      | 7                       | 28                                                 |  |
| OCT/NOV/DEC   | 0             | 0           | 0             | OCT/NOV/DEC           | 12                     | 10                      | 39                                                 |  |
| JAN/FEB/MAR   | 0             | 0           | 0             | JAN/FEB/MAR           | 2                      | 15                      | 18                                                 |  |
| APR/MAY/JUNE  | 1             | 0           | 0             | APR/MAY/JUNE          | 8                      | 14                      | 28                                                 |  |

#### GOALS AND ACTUAL MEMBERS CUMULATIVE

| DROPPED CLUBS: 0 |     | 15 CLUBS OF 31 ADDED 1 OR MORE<br>NEW MEMBERS | GENDER DISTRIBUTION  MALE 626 (68.94%) |              |     |
|------------------|-----|-----------------------------------------------|----------------------------------------|--------------|-----|
|                  |     |                                               | FEMALE                                 | 282 (31.06%) |     |
| DROPPED MEMBERS  |     |                                               |                                        | 202 (00070)  |     |
| DECEASED         | 17  | OLIOK HEDE FOR OUMULATIVE                     | TOTAL FAMILY UNIT MEMBERS              |              | 210 |
| CLUB CANCELLED   | 0   | CLICK HERE FOR CUMULATIVE  MEMBERSHIP DATA    |                                        |              | 107 |
| OTHER            | 96  |                                               | FAMILY MEMBERS PAYING HALF DUES        |              | 107 |
| TOTAL            | 113 |                                               | 5023                                   |              |     |